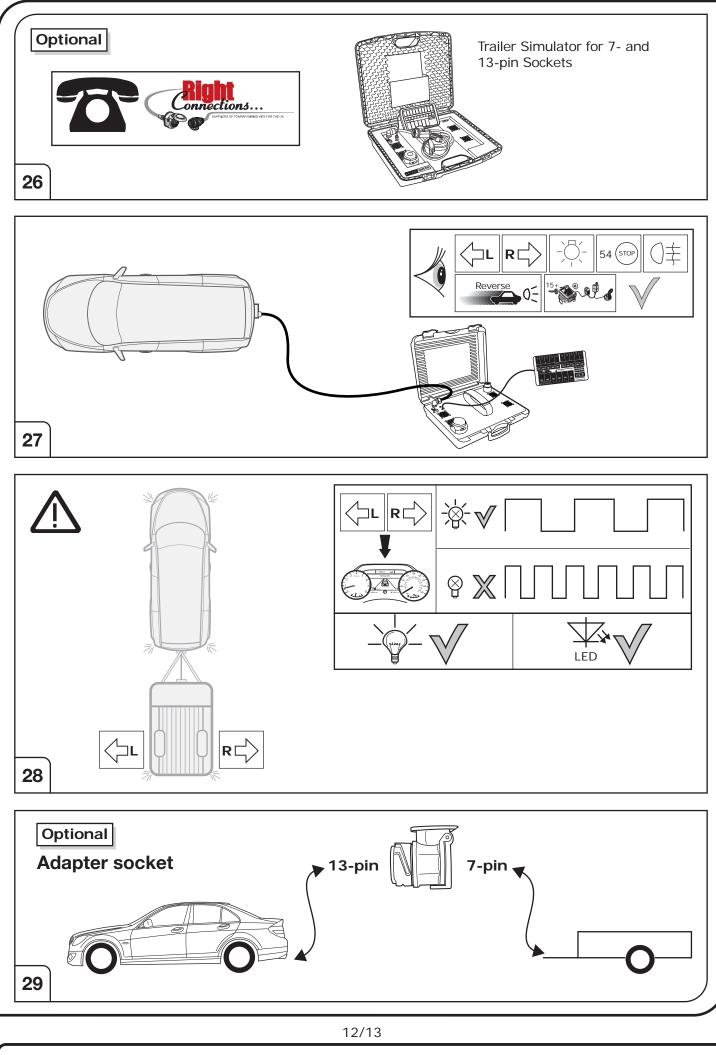

→ If in doubt, limit the time for troubleshooting to a max of 0,5 hours and call our Technical Support Team! Please follow our instructions carefully and always test the towing electrics using a true lighting board or a specifically designed bulb tester. If an LED tester is used, ensure it is equipped with correct load resistors or malfunctions will occur!