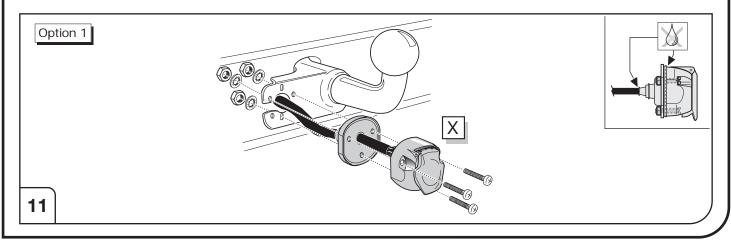

| STOP  | -ऴू-   | Reverse 05 | 30+ <b>*</b> * | <sup>15</sup> | <u>↓</u> 10     |    | <u>⊥</u> 9    |
| 11446             | 1/L    | 2    | 3/31         | 4/R   | 5/58-R | 6/54  | 7/58-L | 8          | 9              | 10            | 11              | 12 | 13            |
| Pmax              | 21W    | 21W  |              | 21W   | 52W    | 3x21W | 52W    | 21W        | 240W           | 180W          |                 |    |               |
| Colour            | Yellow | Blue | White        | Green | Brown  | Red   | Black  | Pink       | Orange         | Grey          | White/<br>Black | -  | White/<br>Red |
|                   |        |      |              |       |        |       |        |            |                |               |                 |    |               |

10



## 6/13

Right Connections UK Ltd Unit 503 Queensway Business Park TELFORD TF1 7UL UK

SALES: +44 (0)1952 608750 - Option 1 TECHNICAL: +44 (0)1952 608750 - Option 2

Web: www.rightconnections.co.uk Email: sales@rightconnections.co.uk



## 7/13

Right Connections UK Ltd Unit 503 Queensway Business Park TELFORD TF1 7UL UK

SALES: +44 (0)1952 608750 - Option 1 TECHNICAL: +44 (0)1952 608750 - Option 2

Web: www.rightconnections.co.uk Email: sales@rightconnections.co.uk



### 8/13

Right Connections UK Ltd Unit 503 Queensway Business Park TELFORD TF1 7UL UK

SALES: +44 (0)1952 608750 - Option 1 TECHNICAL: +44 (0)1952 608750 - Option 2

Web: www.rightconnections.co.uk Email: sales@rightconnections.co.uk



SALES: +44 (0)1952 608750 - Option 1 TECHNICAL: +44 (0)1952 608750 - Option 2

Web: ww