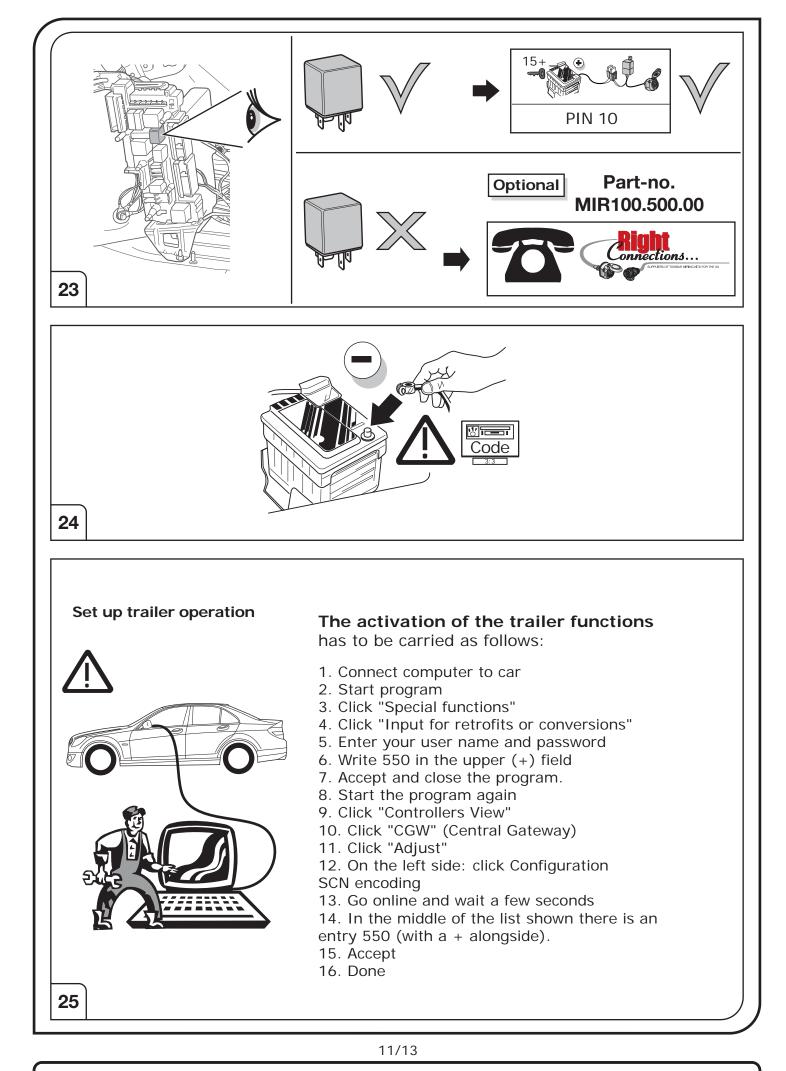

Depending on the type of trailer module used in this electric kit, diagnostic interrogation with the vehicle's electrical system may be limited or will not function. The error memory inside the trailer module may not be able to be accessed by vehicle manufacturers diagnostic system.

Error logs relating to the trailer electrical equipment, that may be generated in the vehicle manufacturers diagnostic system as a result of a test procedure, may be due to the incorrect installation of the towing electric kit or the false activation of the trailer module.

We always recommend whenever possible, the following troubleshooting process:

An analysis of the vehicle's error memory and possibly clearing of all faults before the start of the installation!

Try disconnecting the trailer module from the towing harness and re-start the fault clearing process!

→ If in doubt, limit the time for troubleshooting to a max of 0,5 hours and call our Technical Support Team! Please follow our instructions carefully and always test the towing electrics using a true lighting board or a specifically designed bulb tester. If an LED tester is used, ensure it is equipped with correct load resistors or malfunctions will occur!