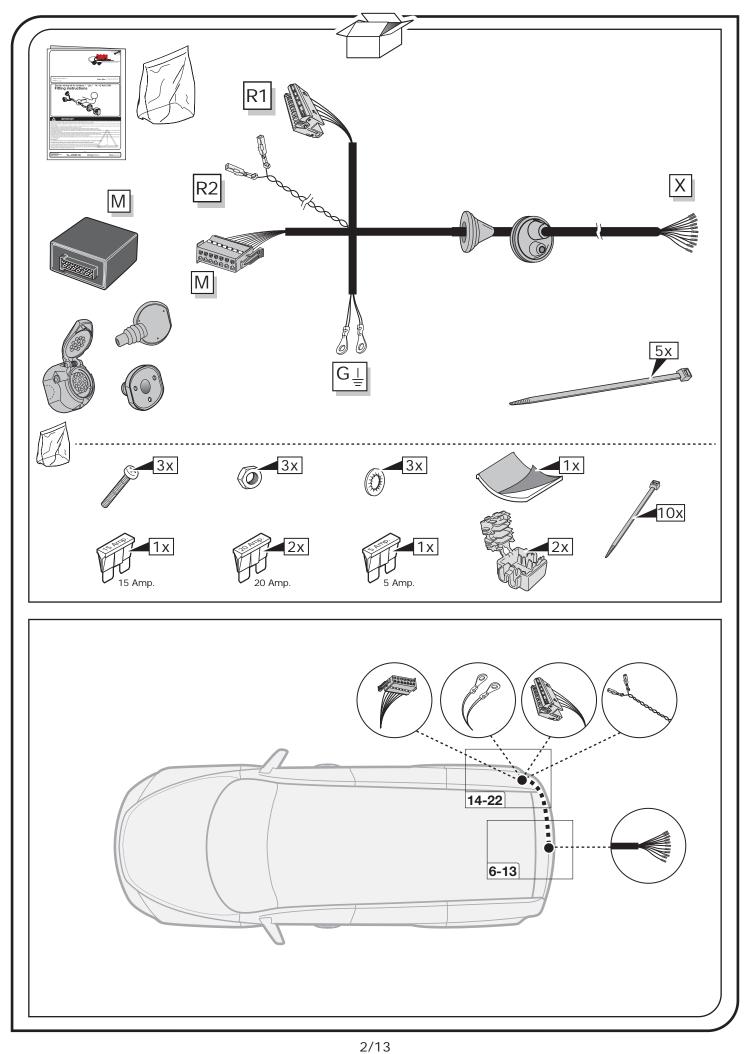

### SYMBOL EXPLANATION

| - <u>`</u> Q̈́- | Left (58-L) respectively<br>Right (58-R) tail light             |
|-----------------|-----------------------------------------------------------------|
| 54 STOP         | Stop light (54) /<br>high mounted, third stop light (54)        |
|                 | Turn signal indicator left                                      |
|                 | Turn signal indicator right                                     |
| Ę               | Rear fog light(s)                                               |
| Reverse 05      | Reversing light(s)                                              |
| 30+             | Permanent power supply /<br>13pin socket, chamber 9             |
| 15+             | Charging wire for trailer battery /<br>13pin socket, chamber 10 |
|                 | Trailer / trailer recognition                                   |
| B+/30           | Permanent current power supply                                  |
|                 | Ground or Earth (31)                                            |
| Θ               | Ground connection battery terminal lug                          |
| •               | Positive connection battery terminal lug                        |
|                 |                                                                 |