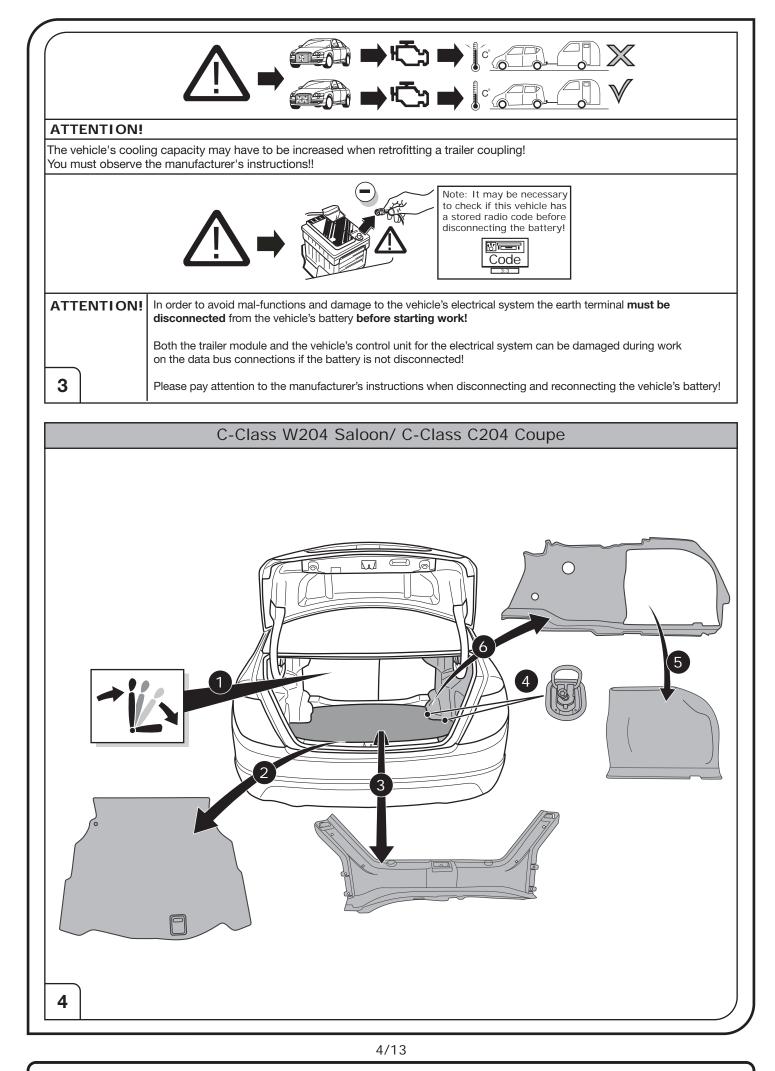

ailer battery /<br>13pin socket, chamber 10 |
|                 | Trailer / trailer recognition                                   |
| B+/30           | Permanent current power supply                                  |
|                 | Ground or Earth (31)                                            |
| Θ               | Ground connection battery terminal lug                          |
| •               | Positive connection battery terminal lug                        |
|                 |                                                                 |







3/13

Right Connections UK Ltd Unit 503 Queensway Business Park TELFORD TF1 7UL UK SALES: +44 (0)1952 608750 - Option 1 TECHNICAL: +44 (0)1952 608750 - Option 2

Web: www.rightconnections.co.uk Email: sales@rightconnections.co.uk



SALES: +44 (0)1952 608750 - Option 1 TECHNICAL: +44 (0)1952 608750 - Option 2

Web: www.rightconnections.co.uk Email: sales@rightconnections.co.uk



5/13

Right Connections UK Ltd Unit 503 Queensway Business Park TELFORD TF1 7UL UK

SALES: +44 (0)1952 608750 - Option 1 TECHNICAL: +44 (0)1952 608750 - Option 2

Web: www.rightconnections.co.uk Email: sales@rightconnections.co.uk





| SOCKET CONNECTION |        |      |              |       |        |       |        |            |                |               |                 |    |               |
|-------------------|--------|------|--------------|-------|--------|-------|--------|------------|----------------|---------------|-----------------|----|---------------|
| DIN/ISO           | <br>L  | O≢   | <u>∔</u> 1-8 | R     | -Ŏ҉-