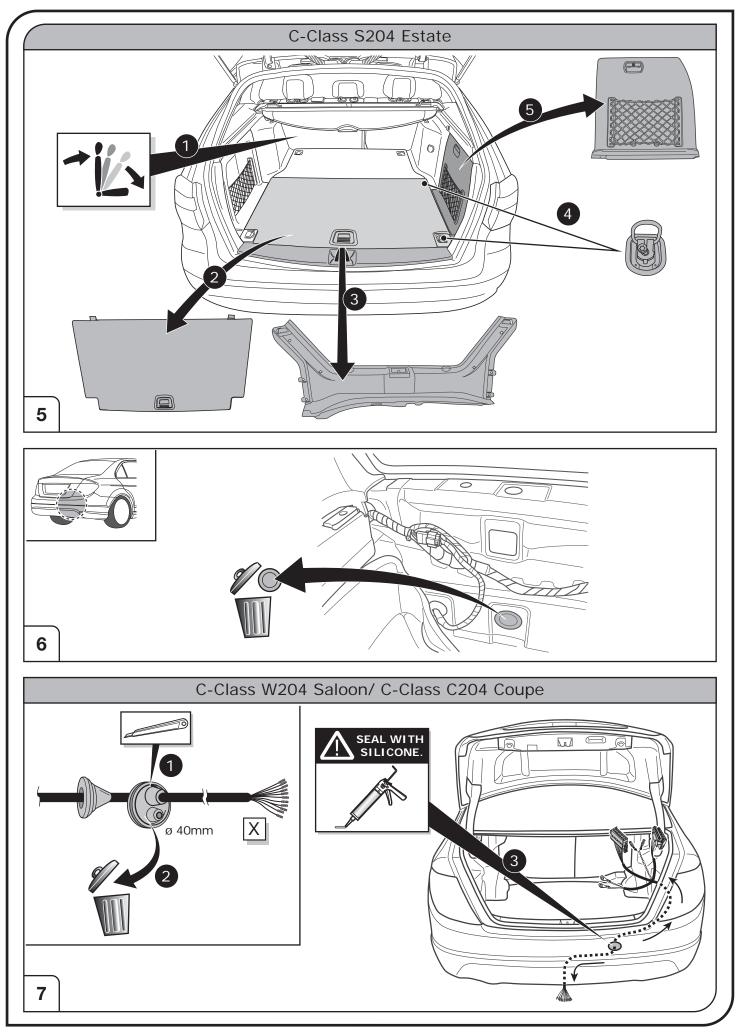

| Permanent current power supply                                  |
|                 | Ground or Earth (31)                                            |
| Θ               | Ground connection battery terminal lug                          |
| •               | Positive connection battery terminal lug                        |
|                 |                                                                 |







3/13

Right Connections UK Ltd Unit 503 Queensway Business Park TELFORD TF1 7UL UK SALES: +44 (0)1952 608750 - Option 1 TECHNICAL: +44 (0)1952 608750 - Option 2

Web: www.rightconnections.co.uk Email: sales@rightconnections.co.uk



SALES: +44 (0)1952 608750 - Option 1 TECHNICAL: +44 (0)1952 608750 - Option 2

Web: www.rightconnections.co.uk Email: sales@rightconnections.co.uk



5/13

Right Connections UK Ltd Unit 503 Queensway Business Park TELFORD TF1 7UL UK

SALES: +44 (0)1952 608750 - Option 1 TECHNICAL: +44 (0)1952 608750 - Option 2

Web: www.rightconnections.co.uk Email: sales@rightconnections.co.uk





| SOCKET CONNECTION |        |      |              |       |        |       |        |            |                |               |                 |    |               |
|-------------------|--------|------|--------------|-------|--------|-------|--------|------------|----------------|---------------|-----------------|----|---------------|
| DIN/ISO           | <br>L  | O≢   | <u>∔</u> 1-8 | R     | -Ŏ҉-   | STOP  | -ऴू-   | Reverse 05 | 30+ <b>*</b> * | <sup>15</sup> | <u>↓</u> 10     |    | <u>⊥</u> 9    |
| 11446             | 1/L    | 2    | 3/31