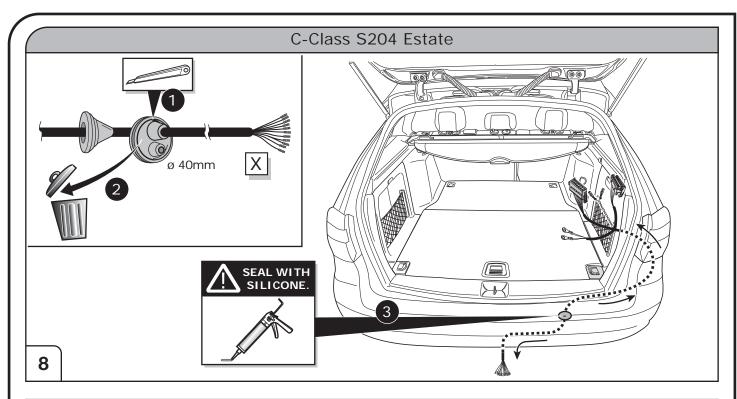

|
| •               | Positive connection battery terminal lug                        |
|                 |                                                                 |







3/13

Right Connections UK Ltd Unit 503 Queensway Business Park TELFORD TF1 7UL UK SALES: +44 (0)1952 608750 - Option 1 TECHNICAL: +44 (0)1952 608750 - Option 2

Web: www.rightconnections.co.uk Email: sales@rightconnections.co.uk



SALES: +44 (0)1952 608750 - Option 1 TECHNICAL: +44 (0)1952 608750 - Option 2

Web: www.rightconnections.co.uk Email: sales@rightconnections.co.uk



5/13

Right Connections UK Ltd Unit 503 Queensway Business Park TELFORD TF1 7UL UK

SALES: +44 (0)1952 608750 - Option 1 TECHNICAL: +44 (0)1952 608750 - Option 2

Web: www.rightconnections.co.uk Email: sales@rightconnections.co.uk





| SOCKET CONNECTION |        |      |              |       |        |       |        |            |                |               |                 |    |               |
|-------------------|--------|------|--------------|-------|--------|-------|--------|------------|----------------|---------------|-----------------|----|---------------|
| DIN/ISO           | <br>L  | O≢   | <u>∔</u> 1-8 | R     | -Ŏ҉-   | STOP  | -ऴू-   | Reverse 05 | 30+ <b>*</b> * | <sup>15</sup> | <u>↓</u> 10     |    | <u>⊥</u> 9    |
| 11446             | 1/L    | 2    | 3/31         | 4/R   | 5/58-R | 6/54  | 7/58-L | 8          | 9              | 10            | 11              | 12 | 13            |
| Pmax              | 21W    | 21W  |              | 21W   | 52W    | 3x21W | 52W    | 21W        | 240W