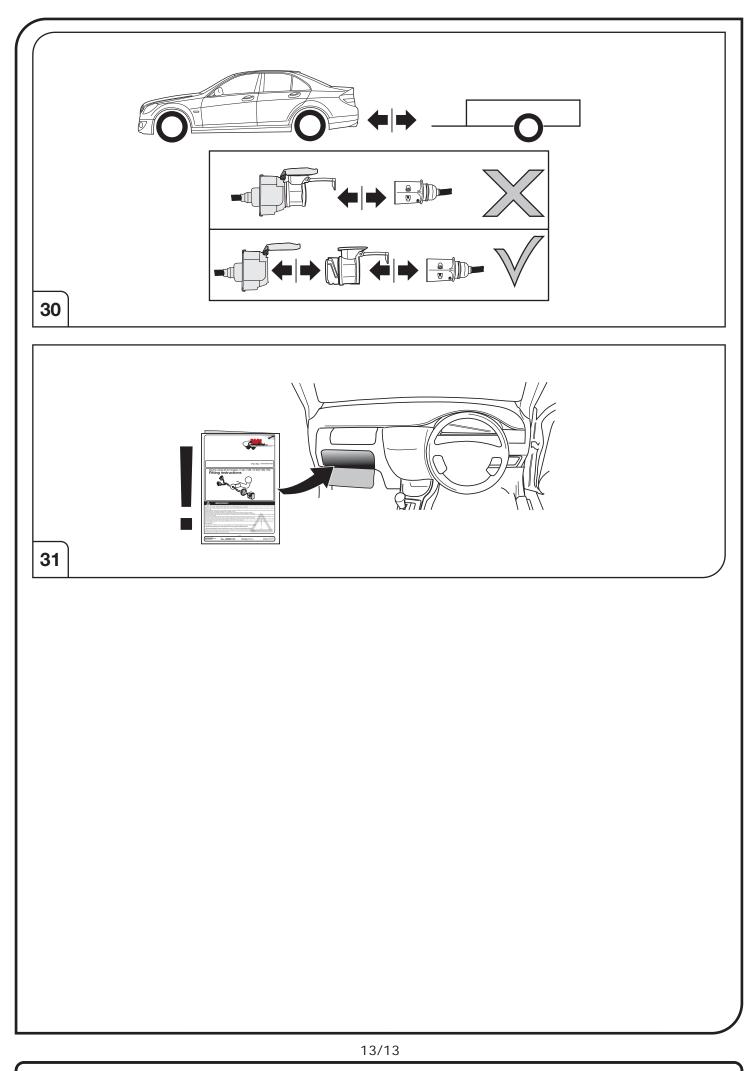

Make sure the vehicle is approved/homologated by the manufacturer to tow a trailer!

Also please check that there is a definite compatibility between this vehicle and the electric kit!

Following the installation of the electric kit, the fitting instructions should be kept together with the vehicle service document and vehicle handbook. The fitting instructions contain important information relating to the use and function of the towing kit as well as for any diagnostic or activation process, that might have to be repeated in the future (e.g. after the performance of a vehicle software update).

All warranty claims will be forfeited if the electric kit or components contained therein are used incorrectly or modified. If a towing socket adaptor has been used to connect to the trailer or bike rack, this must be removed from the trailer socket once the trailer or bike rack has been disconnected