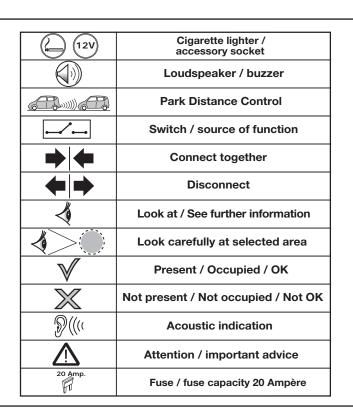

### SYMBOL EXPLANATION

| - <u>`</u> Q̈́- | Left (58-L) respectively<br>Right (58-R) tail light             |
|-----------------|-----------------------------------------------------------------|
| 54 STOP         | Stop light (54) /<br>high mounted, third stop light (54)        |
|                 | Turn signal indicator left                                      |
|                 | Turn signal indicator right                                     |
| Ę               | Rear fog light(s)                                               |
| Reverse 05      | Reversing light(s)                                              |
| 30+             | Permanent power supply /<br>13pin socket, chamber 9             |
| 15+             | Charging wire for trailer battery /<br>13pin socket, chamber 10 |
|                 | Trailer / trailer recognition                                   |
| B+/30           | Permanent current power supply                                  |
|                 | Ground or Earth (31)                                            |
| Θ               | Ground connection battery terminal lug                          |
| •               | Positive connection battery terminal lug                        |
|                 |                                                                 |